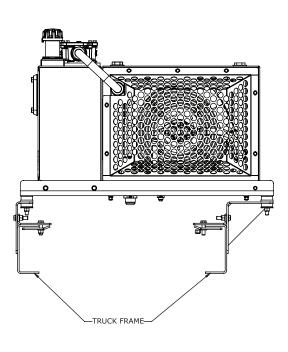

# MOUNTING OPTIONS

# **DIRECT MOUNT**

Directly mount the provided brackets to the truck frame and discard the quick mount brackets.