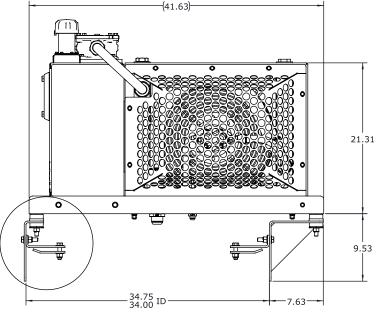

# PACKAGE DIMENSIONS

Each UK9-70-HYD-SS-60B comes standard with a 10 micron filler breather, 10 micron filter with a 60 psi bypass, and quick mount bracket set.

# **Port Sizes**

| Suction             | 2" NPT   |
|---------------------|----------|
| Relief Valve Return | 1" NPT   |
| Drain               | 34" NPT  |
| Cooler Return       | SAE - 20 |

# Weight

Dry Weight 350 lbs