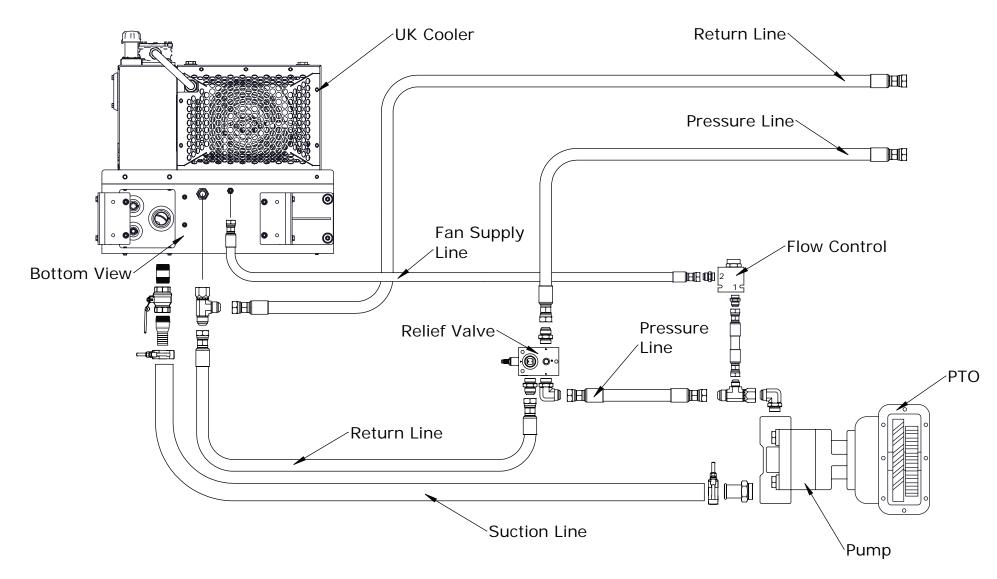

# The Ultra-Kool is a compact hydraulic reservoir, filter and cooler system. The

EnduraGuard<sup>™</sup> filter housing and filler breather, and frame isolation mounts make this perfect for severe applications.

# **Hydraulic Driven Fan**

- 08 JIC bulkhead for hydraulic fan connection
- Flow controls can be driven right off the pressure side of the PTO or clutch pump

888-99FORCE