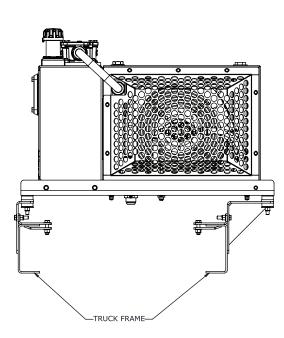

# MOUNTING OPTIONS

## **QUICK MOUNT OPTION #2**

Reverse the quick mount brackets to attach to the top of thicker frames.

Does not require any drilling or modification to the truck frame.