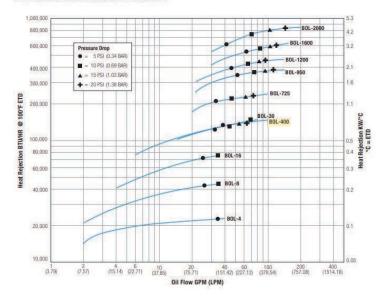

### PERFORMANCE CURVES

#### **BOL Models with Standard P-BAR Core**

# **High Performance Cooler**

- Up to 135,000 BTU/HR or 53 HP of heat rejection
- Integrated 60 PSI cold oil bypass