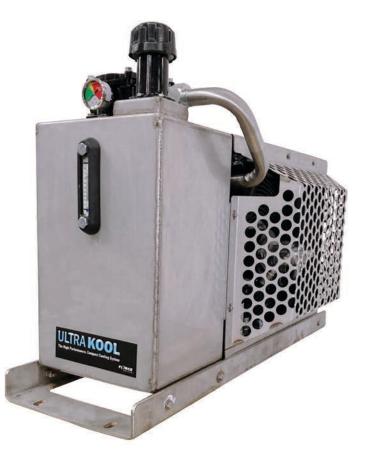

# FEATURES

# The Ultra-Kool is a compact hydraulic reservoir, filter and cooler system. The

EnduraGuard<sup>™</sup> filter housing and filler breather, and frame isolation mounts make this perfect for severe applications.

stainless steel construction,