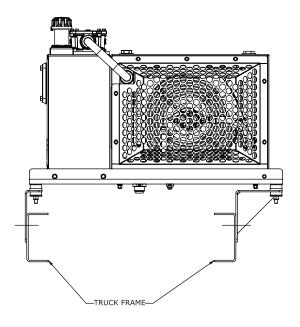

# MOUNTING OPTIONS

# **QUICK MOUNT OPTION #1**

Use quick mount brackets to attach to the top of the truck frame rail. Does not require any drilling or modification to the truck frame.