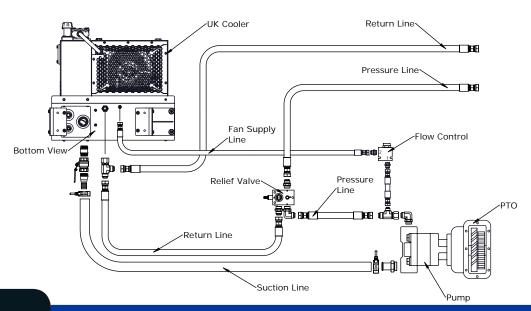

# **Port Sizes**

| Suction             | 2" NPT   |
|---------------------|----------|
| Relief Valve Return | 1" NPT   |
| Drain               | 34" NPT  |
| Cooler Return       | SAE - 20 |

# **Hydraulic Driven Fan**

- 08 JIC bulkhead for hydraulic fan connection
- Flow controls can be driven right off the pressure side of the PTO or clutch pump

888-99FORCE