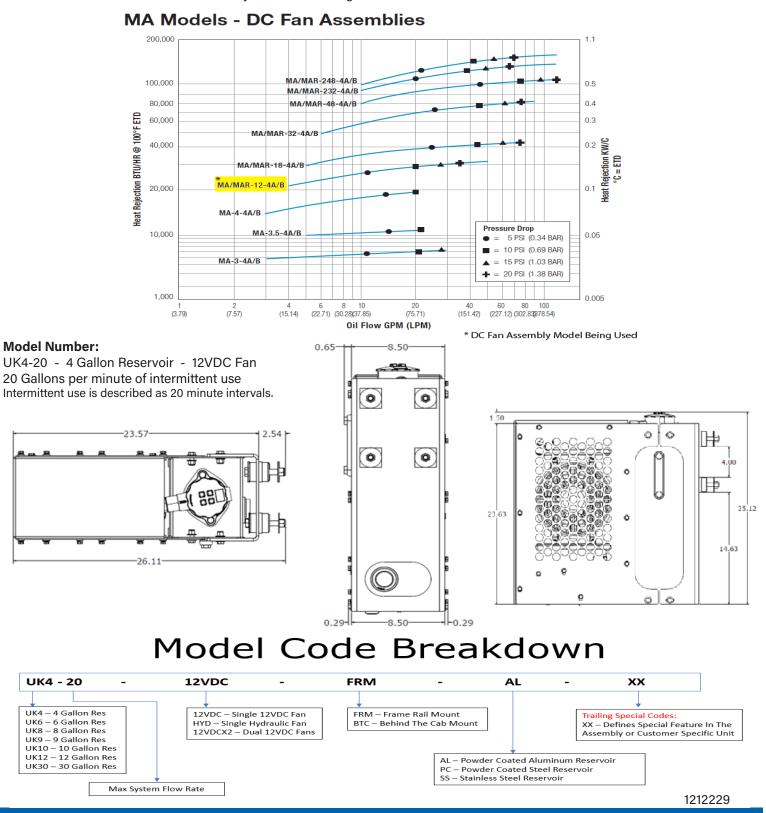

## **PRODUCT & TECHNICAL SPECIFICATIONS**

**The Inlet Temperature Difference** is the difference between the inlet oil temperature and the inlet air temperature in Fahrenheit. The smaller the difference is, the less ability the heat exchanger has to cool the oil.