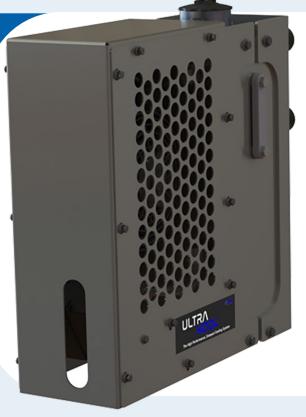

## UK4-20-12VDC-FRM-SS

The Ultra-Kool is a compact hydraulic reservoir, filter and cooler system. The frame isolation mounts make this perfect for severe applications.

Typical applications include: Fertilizer Tenders Petroleum Trucks Seed Conveyors Feed Body Trailers Water Tanks

## FEATURES

- High Flow Integral 10 Micron Filter with 25 PSI Bypass
- ✓ Sight Level-Temperature Gauge
- ✓ 40 GPM Oil Cooler with 12VDC Electric Fan

- Stainless Steel Construction
- 2" NPT Suction Port
- ✓ #16 ORB Return Port
- 🖌 4 Gallon Reservoir

# ULTRAKOOL UK4-20-12VDC-FRM-SS