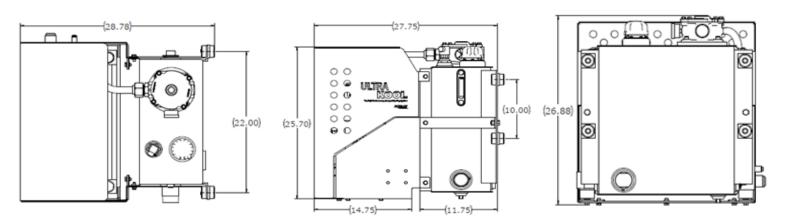

### **UK12-70-12VDC-FRM-SS**

The Ultra-Kool is a compact hydraulic reservoir, filter and cooler system. The frame isolation mounts make this perfect for severe applications.

Typical applications include:
Fertilizer Tenders
Petroleum Trucks
Seed Conveyors
Feed Body Trailers
Water Tanks

#### **FEATURES**

- High Flow Integral 10 Micron Filter with 25 PSI Bypass
- ✓ 10 Micron Filler-Breather
- ✓ Sight Level-Temperature Gauge
- ✓ Filter Element Condition Indicator Gauge
- 12 Gallon Reservoir
- #20 ORB Return Port

- Powder Coated Steel Construction
- ✓ Cab Mounting Brackets Available
- 2" NPT Suction Ports (Qty 2)
- 2" Male NPT 100 Mesh Suction Strainer with 3 PSI Bypass
- 1-1/4" NPT Port for Available Temp/Level Sensor (Sensor Not Included)