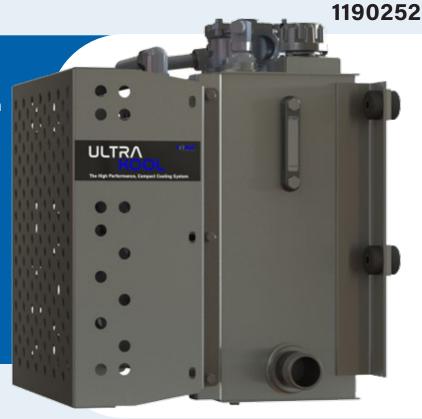

### **UK12-70-12VDC-FRM-SS**

The Ultra-Kool is a compact hydraulic reservoir, filter and cooler system. The frame isolation mounts make this perfect for severe applications.

Typical applications include:
Fertilizer Tenders
Petroleum Trucks
Seed Conveyors
Feed Body Trailers
Water Tanks

#### **FEATURES**

- High Flow Integral 10 Micron Filter with 25 PSI Bypass
- ✓ 10 Micron Filler-Breather
- ✓ Sight Level-Temperature Gauge
- ✓ Filter Element Condition Indicator Gauge
- 12 Gallon Reservoir
- #20 ORB Return Port

- Powder Coated Steel Construction
- ✓ Cab Mounting Brackets Available
- 2" NPT Suction Ports (Qty 2)
- 2" Male NPT 100 Mesh Suction Strainer with 3 PSI Bypass
- 1-1/4" NPT Port for Available Temp/Level Sensor (Sensor Not Included)