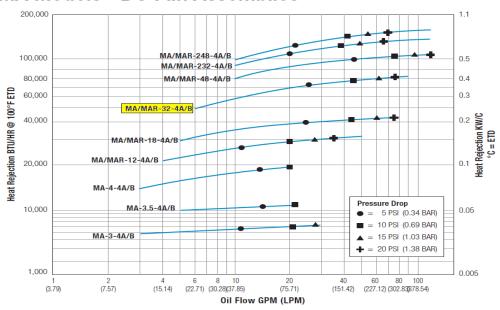

## PRODUCT & TECHNICAL SPECIFICATIONS

The Inlet Temperature Difference is the difference between the inlet oil temperature and the inlet air temperature in Fahrenheit. The smaller the difference is, the less ability the heat exchanger has to cool the oil.

#### MA Models - DC Fan Assemblies