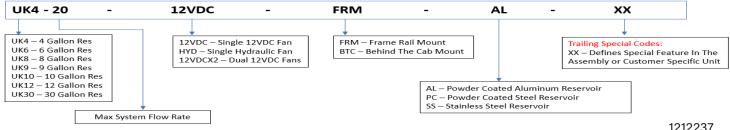

# Model Code Breakdown

#### **Model Number:**

UK12-70 - 12 Gallon Reservoir - 12VDC Fan 70 Gallons per minute of intermittent use Intermittent use is described as 20 minute intervals.