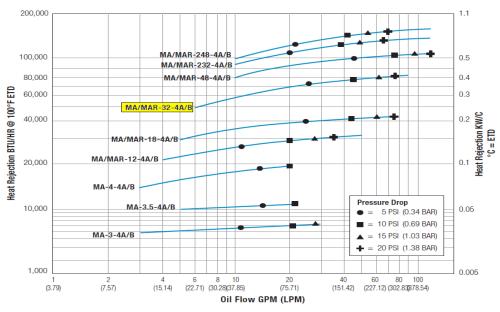

## PRODUCT & TECHNICAL SPECIFICATIONS

The Inlet Temperature Difference is the difference between the inlet oil temperature and the inlet air temperature in Fahrenheit. The smaller the difference is, the less ability the heat exchanger has to cool the oil.

#### MA Models - DC Fan Assemblies