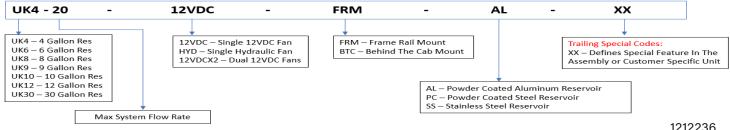

auge
- ✓ MA-32 Oil Cooler with VDC Electric Fan
- 12 Gallon Reservoir

- Powder Coated Aluminum Construction
- ✓ Cab Mounting Brackets Available
- 2" NPT Suction Ports (Qty 2)
- 2" Male NPT 100 Mesh Suction Strainer with 3 PSI Bypass (Qty 2)
- 1-1/4" NPT Port for Available Temp/Level Sensor (Sensor Not Included)

## PRODUCT & TECHNICAL SPECIFICATIONS

The Inlet Temperature Difference is the difference between the inlet oil temperature and the inlet air temperature in Fahrenheit. The smaller the difference is, the less ability the heat exchanger has to cool the oil.

#### MA Models - DC Fan Assemblies



#### **Model Number:**

UK12-70 - 12 Gallon Reservoir - 12VDC Fan 70 Gallons per minute of intermittent use Intermittent use is described as 20 minute intervals.



# Model Code Breakdown