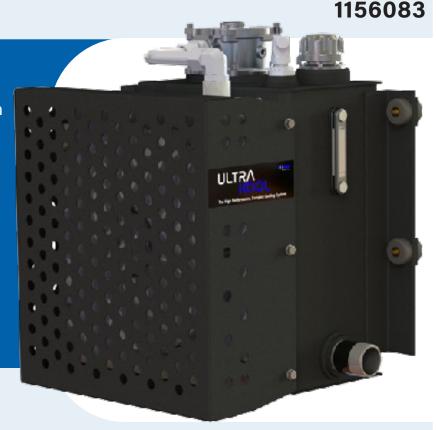

## **UK12-70-12VDC-FRM-PC**

The Ultra-Kool is a compact hydraulic reservoir, filter and cooler system. The frame isolation mounts make this perfect for severe applications.

Typical applications include:
Fertilizer Tenders
Petroleum Trucks
Seed Conveyors
Feed Body Trailers
Water Tanks

### **FEATURES**

- High Flow Integral 10 Micron Filter with 25 PSI Bypass
- ✓ 10 Micron Filler-Breather
- ✓ Sight Level-Temperature Gauge
- ✓ Filter Element Condition Indicator Gauge
- ✓ MA-32 Oil Cooler with VDC Electric Fan
- 12 Gallon Reservoir

- Powder Coated Aluminum Construction
- ✓ Cab Mounting Brackets Available
- 2" NPT Suction Ports (Qty 2)
- 2" Male NPT 100 Mesh Suction Strainer with 3 PSI Bypass (Qty 2)
- 1-1/4" NPT Port for Available Temp/Level Sensor (Sensor Not Included)