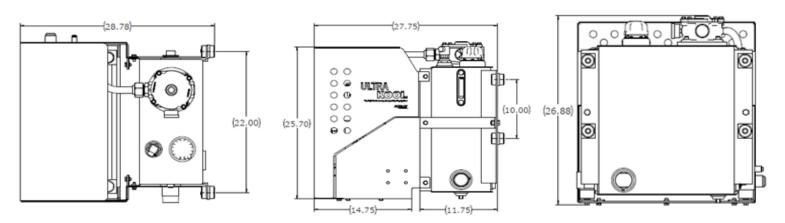

## **UK12-70-12VDC-FRM-PC**

The Ultra-Kool is a compact hydraulic reservoir, filter and cooler system. The frame isolation mounts make this perfect for severe applications.

Typical applications include:
Fertilizer Tenders
Petroleum Trucks
Seed Conveyors
Feed Body Trailers
Water Tanks

#### **Model Number:**

UK12-70 - 12 Gallon Reservoir - 12VDC Fan 70 Gallons per minute of intermittent use Intermittent use is described as 20 minute intervals.