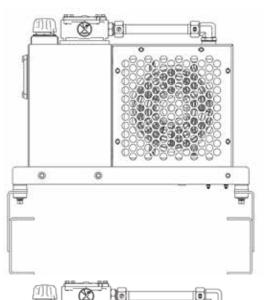

#### PACKAGE DIMENSIONS

Each UK8-50-SS-12VDC comes standard with a 10 micron filler breather, 10 micron filter with a 25 psi bypass, power harness and quick mount bracket set.

501 East Cliff Road Burnsville, Minnesota 55337 www.forceamerica.com

The Ultra-Kool is a compact

hydraulic reservoir, filter

and cooler system. The

EnduraGuard™ filter

applications.

stainless steel construction,

housing and filler breather,

and frame isolation mounts

make this perfect for severe

Ultra-Kool

UK8-50