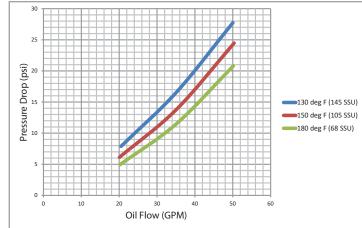

Ultra-Kool UK8-50

#### PERFORMANCE CURVES





#### PACKAGE DIMENSIONS

Each UK8-50-SS-12VDC comes standard with a 10 micron filler breather, 10 micron filter with a 25 psi bypass, power harness and quick mount bracket set.

#### **Port Sizes**

Suction 2" NPT
Relief Valve Return 1" NPT
Drain 3/4" NPT
Cooler Return SAE -20

## Weight

Dry Weight 118 lbs



(19.81)

# 1-888-99-FORCE

**Service Centers and Sales** 

© 2019 FORCE America, Inc. FA 931-1119-02

|   |                                                                            | Atlanta, GA (Atlanta Powertrain™)<br>Seattle, WA (Mobile Equipment Systems™) |                                                                                 |                                                                              | www.atlantapowertrain.com<br>www.mobileequip.com          |