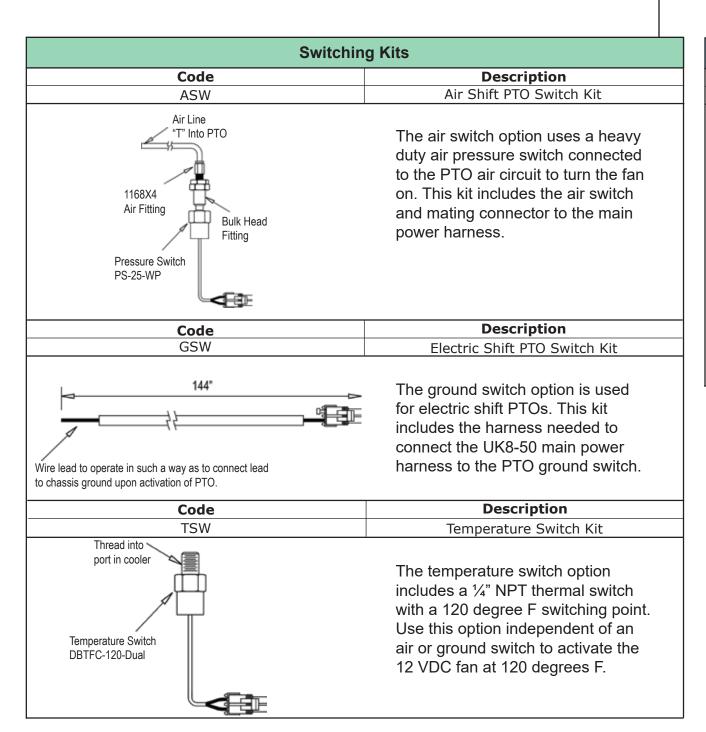

# **Multiple Fan Switching Options**

- Power harness and relay come standard
- Optional harness for air or electric shift PTOs
- Temperature switch option for fan activation at 120 degrees F oil temperature
- Override switch option for additional fan control

# Configure your own system by selecting model codes from each option below.

**BASE MODEL** 

**SWITCHING KIT** 

**OVERRIDE KIT** 