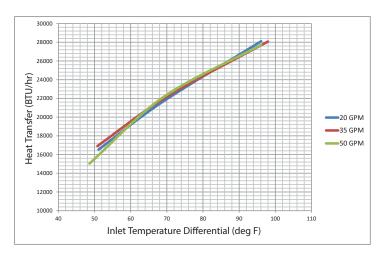

Ultra-Kool UK8-50

#### PERFORMANCE CURVES





#### PACKAGE DIMENSIONS

Each UK8-50-SS-12VDC comes standard with a 10 micron filler breather, 10 micron filter with a 25 psi bypass, power harness and quick mount bracket set.

#### **Port Sizes**

Suction 2" NPT
Relief Valve Return 1" NPT
Drain 3/4" NPT
Cooler Return SAE -20

## Weight

Dry Weight 118 lbs



(19.81)

# 1-888-99-FORCE

**Service Centers and Sales** 

© 2019 FORCE America, Inc. FA 931-1119-02

|   |                                                                            | Atlanta, GA (Atlanta Powertrain™)<br>Seattle, WA (Mobile Equipment Systems™) |                                                                                 |                                                                              | www.atlantapowertrain.com<br>www.mobileequip.com          |