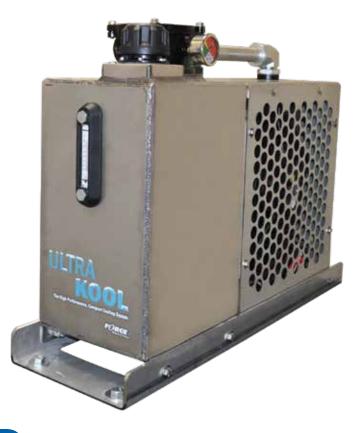

501 East Cliff Road Burnsville, Minnesota 55337 www.forceamerica.com

The Ultra-Kool is a compact

hydraulic reservoir, filter

and cooler system. The

EnduraGuard™ filter

applications.

stainless steel construction,

housing and filler breather,

and frame isolation mounts

make this perfect for severe

Ultra-Kool

UK8-50