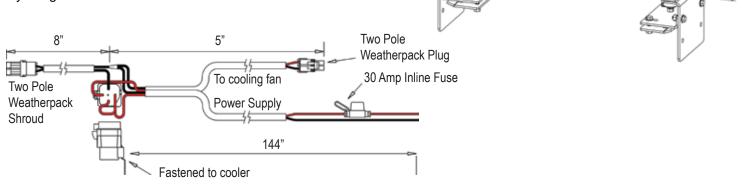

# **Multiple Fan Switching Options**

- Power harness and relay come standard
- Optional harness for air or electric shift PTOs
- Temperature switch option for fan activation at 120 degrees F oil temperature
- Override switch option for additional fan control