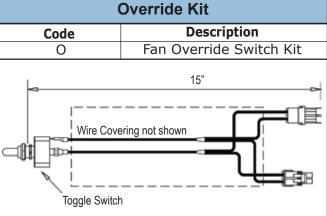

# **Multiple Fan Switching Options**

- Power harness and relay come standard
- Optional harness for air or electric shift PTOs
- Temperature switch option for fan activation at 120 degrees F oil temperature
- Override switch option for additional fan control

# QUICK MOUNT OPTION #2

Reverse the quick mount brackets to attach to the top of thicker frames. Does not require any drilling or modification to the truck frame.

The Override Kit includes a toggle switch which allows fan activation. Use this option in conjunction with one of the Switching Kits (ASW, GSW, TSW).