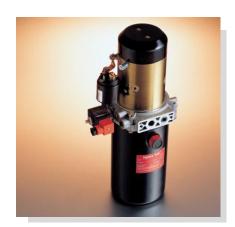

## **Compact Power Packs**

Hydro-Tek

FEATURES

Hydro-Tek power packs
are compact cost
effective solutions that
provide a hydraulic
source of power using AC
and DC electric motors.
The power packs are
complete system
solutions that include the
hydraulic pump, valves,
reservoir, electric motor
and controls.

- Center Blocks available with a wide variety of circuit types
- Center Blocks accept bolt on valves for added flexibility
- All cartridge valve construction with SAE straight thread ports
- Adjustable relief valves
- 13 pump sizes from .067 to .59 CID (1.1 to 9.8 CC) per/rev
- Motor power rating up to 5.25 HP (4KW)
- DC motors in 12 and 24 VDC
- AC motors available in Single and Three Phase
- Horizontal and Vertical Mounting
- Round, Square, Poly and Steel Reservoirs
- Reservoir sizes: 1/4 to 13 Gallon (1 to 50 Liters)
- Manual, Solenoid and Remote Pendant controls available
- Many custom configuration options available