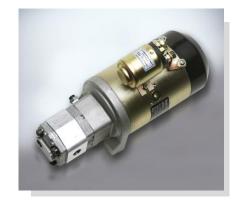

## **Compact Power Packs**

Hydro-Tek

FEATURES

Hydro-Tek power packs
are compact cost
effective solutions that
provide a hydraulic
source of power using AC
and DC electric motors.
The power packs are
complete system
solutions that include the
hydraulic pump, valves,
reservoir, electric motor
and controls.

- Center Blocks available with a wide variety of circuit types
- Center Blocks accept bolt on valves for added flexibility
- All cartridge valve construction with SAE straight thread ports
- Adjustable relief valves
- 13 pump sizes from .067 to .59 CID (1.1 to 9.8 CC) per/rev
- Motor power rating up to 5.25 HP (4KW)
- DC motors in 12 and 24 VDC
- AC motors available in Single and Three Phase
- Horizontal and Vertical Mounting
- Round, Square, Poly and Steel Reservoirs
- Reservoir sizes: 1/4 to 13 Gallon (1 to 50 Liters)
- Manual, Solenoid and Remote Pendant controls available
- Many custom configuration options available

Select a motor, pump, tank, valve and control type that meet your needs.

Hydro-Tek units accept both screw in and/or bolt on valves for a variety of in stock combinations.

Custom bolt on valve assemblies can be designed by our engineers to provide your complete all in one compact system solution.