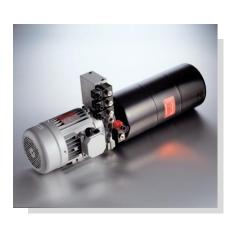

## **Compact Power Packs**

Hydro-Tek

FEATURES

Hydro-Tek power packs
are compact cost
effective solutions that
provide a hydraulic
source of power using AC
and DC electric motors.
The power packs are
complete system
solutions that include the
hydraulic pump, valves,
reservoir, electric motor
and controls.

- Center Blocks available with a wide variety of circuit types
- Center Blocks accept bolt on valves for added flexibility
- All cartridge valve construction with SAE straight thread ports
- Adjustable relief valves
- 13 pump sizes from .067 to .59 CID (1.1 to 9.8 CC) per/rev
- Motor power rating up to 5.25 HP (4KW)
- DC motors in 12 and 24 VDC
- AC motors available in Single and Three Phase
- Horizontal and Vertical Mounting
- Round, Square, Poly and Steel Reservoirs
- Reservoir sizes: 1/4 to 13 Gallon (1 to 50 Liters)
- Manual, Solenoid and Remote Pendant controls available
- Many custom configuration options available