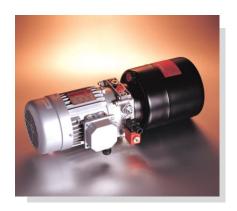

## **Compact Power Packs**

Hydro-Tek

FEATURES

Hydro-Tek power packs
are compact cost
effective solutions that
provide a hydraulic
source of power using AC
and DC electric motors.
The power packs are
complete system
solutions that include the
hydraulic pump, valves,
reservoir, electric motor
and controls.

- Center Blocks available with a wide variety of circuit types
- Center Blocks accept bolt on valves for added flexibility
- All cartridge valve construction with SAE straight thread ports
- Adjustable relief valves
- 13 pump sizes from .067 to .59 CID (1.1 to 9.8 CC) per/rev
- Motor power rating up to 5.25 HP (4KW)
- DC motors in 12 and 24 VDC
- AC motors available in Single and Three Phase
- Horizontal and Vertical Mounting
- Round, Square, Poly and Steel Reservoirs
- Reservoir sizes: 1/4 to 13 Gallon (1 to 50 Liters)
- Manual, Solenoid and Remote Pendant controls available
- Many custom configuration options available

Common Pre-Built Power Packs are in stock for immediate delivery.

Custom power packs can be built if needed for unique system requirements.

Modular construction based on a flexible Center Block design helps create a unit that fits your application perfectly!