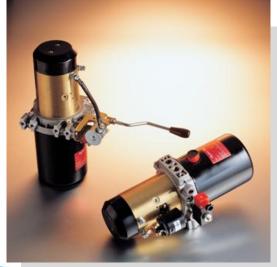

Common Pre-Built Power Packs are in stock for immediate delivery.

Custom power packs can be built if needed for unique system requirements.

Modular construction based on a flexible Center Block design helps create a unit that fits your application perfectly!

Select a motor, pump, tank, valve and control type that meet your needs.

Hydro-Tek units accept both screw in and/or bolt on valves for a variety of in stock combinations.

Custom bolt on valve assemblies can be designed by our engineers to provide your complete all in one compact system solution.