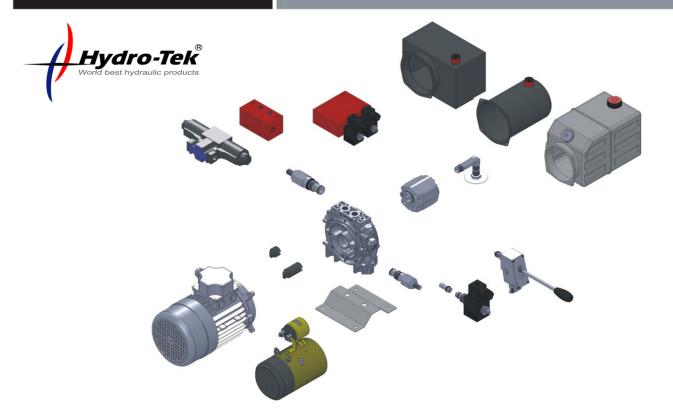

Common Pre-Built Power Packs are in stock for immediate delivery.

Custom power packs can be built if needed for unique system requirements.

Modular construction based on a flexible Center Block design helps create a unit that fits your application perfectly!

Select a motor, pump, tank, valve and control type that meet your needs.

Hydro-Tek units accept both screw in and/or bolt on valves for a variety of in stock combinations.

Custom bolt on valve assemblies can be designed by our engineers to provide your complete all in one compact system solution.