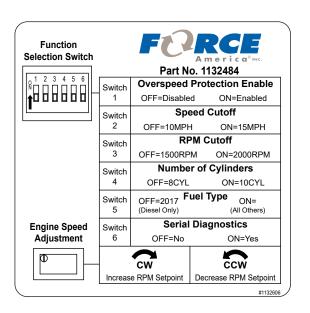

## PTO

- FEATURES
- Compatible with MY2017+ Ford F-250 to F-750 trucks
  - Gas or Diesel
  - V8 or V10
- Controls vehicle ramp up and operation based on truck criteria
- Automatically choses between Mobile or Stationary mode based on truck criteria
  - Parking Brake main indicator
- Base idle set point for stationary mode set with a potentiometer on the unit
- Two types of over speed protection
  - Speed: 10MPH or 15MPH
  - RPM: 1500RPM or 2000RPM
- Two switch enable logic (optional)
  - Enable and Disable PTO from two locations on the truck
  - Limit the PTO from running continuously while no hydraulic functions are needed