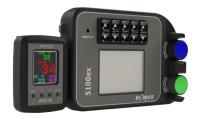

### Product Information

The compact, modern design of the 5100ex offers a powerful solution for professionals to combat snow and ice with precision and ease. With dimensions of 5.0" H x 7.2" W x 2.3" D, its sleek build ensures that it won't overcrowd the cab with unnecessary hardware. Additionally, the strategically placed right-handed controls provide an unobstructed view of the LCD screen, enhancing user experience and functionality.

The device is equipped with a built-in USB port, providing a convenient and efficient way to retrieve data and perform firmware upgrades.

Featuring a tactically placed interlock button, the 5100ex is strategically designed to enhance safety by controlling access to critical functions.

The 5100ex is equipped with a dimmable bright, bold color LCD touchscreen that enhances user experience by providing an intuitive interface for calibration and configuration options.

The device is designed with a protective case surrounding the control knobs, providing an added layer of security to prevent both unintentional use and potential damage.

Users have the option to add a dedicated display for the PreCise® MRM wireless ARC Sensor, providing users with an enhanced way to monitor and visualize sensor data in real time.