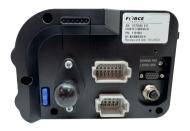

The 5100ex is equipped with a dimmable bright, bold color LCD touchscreen that enhances user experience by providing an intuitive interface for calibration and configuration options.

The device is designed with a protective case surrounding the control knobs, providing an added layer of security to prevent both unintentional use and potential damage.

## A fully-integrated, all-in-one solution with a wide range of control

- Manual, open and closed loop controller options
- Accurate application of granular and liquid deicing materials
- Optional integrated control for the plow and hoist operation
- Ability to spread herbicide and dust control producers