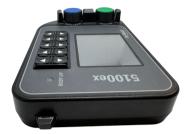

The device is equipped with a built-in USB port, providing a convenient and efficient way to retrieve data and perform firmware upgrades.

Featuring a tactically placed interlock button, the 5100ex is strategically designed to enhance safety by controlling access to critical functions.

The 5100ex is equipped with a dimmable bright, bold color LCD touchscreen that enhances user experience by providing an intuitive interface for calibration and configuration options.

The device is designed with a protective case surrounding the control knobs, providing an added layer of security to prevent both unintentional use and potential damage.