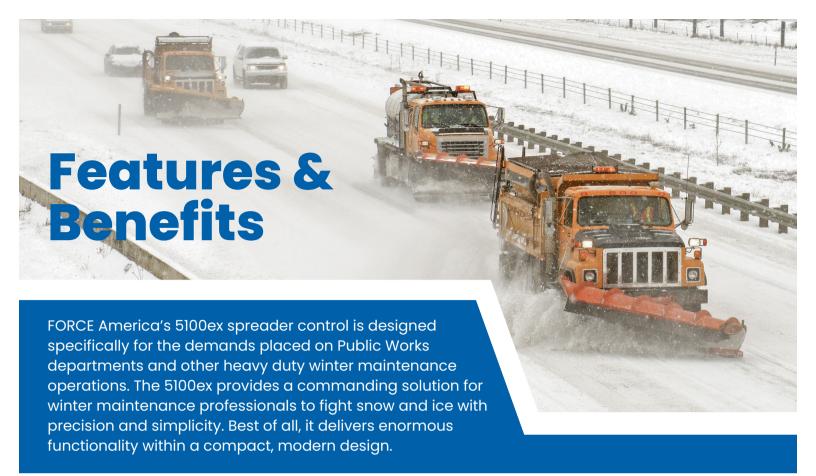

### Product Information

The compact, modern design of the 5100ex offers a powerful solution for professionals to combat snow and ice with precision and ease. With dimensions of 5.0" H x 7.2" W x 2.3" D, its sleek build ensures that it won't overcrowd the cab with unnecessary hardware. Additionally, the strategically placed right-handed controls provide an unobstructed view of the LCD screen, enhancing user experience and functionality.

The 5100ex is equipped with a dimmable bright, bold color LCD touchscreen that enhances user experience by providing an intuitive interface for calibration and configuration options.

The device is designed with a protective case surrounding the control knobs, providing an added layer of security to prevent both unintentional use and potential damage.