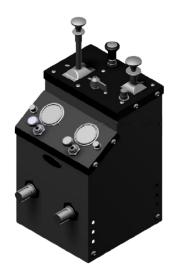

### FEATURES

- Modular design allows you to easily create a control package that meets your needs
- Two tower sizes select the size that fits the cab and handles all the control requirements in one tower
- Unlimited control types cable control, air control, and electric control of Hoist, PTO, Tailgate, Tarp, and Lift Axles
- Many choices options exist to meet all budgets, select the control type to match the fleet, spec and budget requirements

- Safety and comfort adjustable base option locates controls in the proper position for driver operation
- Easy component access bolt on base, cover plates and rear cover allow ease of installation and service