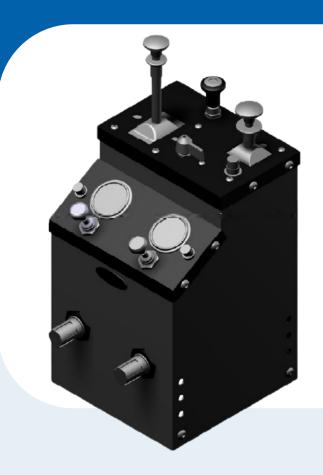

## **DUMP BODY CONTROLS**

A modular dump body control system that handles all in-cab controls at one location. InControl helps solve the problem of where and how to mount the hoist, PTO, tarp, lift axle and accessory electrical functions.

### FEATURES

- Modular design allows you to easily create a control package that meets your needs
- Two tower sizes select the size that fits the cab and handles all the control requirements in one tower
- Unlimited control types cable control, air control, and electric control of Hoist, PTO, Tailgate, Tarp, and Lift Axles
- Many choices options exist to meet all budgets, select the control type to match the fleet, spec and budget requirements