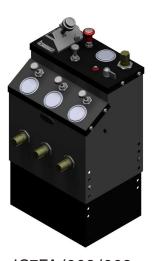

## **DUMP BODY CONTROLS**

A modular dump body control system that handles all in-cab controls at one location. InControl helps solve the problem of where and how to mount the hoist, PTO, tarp, lift axle and accessory electrical functions.

### FEATURES

- Modular design allows you to easily create a control package that meets your needs
- Two tower sizes select the size that fits the cab and handles all the control requirements in one tower
- Unlimited control types cable control, air control, and electric control of Hoist, PTO, Tailgate, Tarp, and Lift Axles
- Many choices options exist to meet all budgets, select the control type to match the fleet, spec and budget requirements

### **IC5 Tower Controls:**

Standard size includes: feathering air hoist, Chelsea PTO (air valve supplied w/PTO), air tailgate, and electric tarp

IC5F - Option: 2 lift axle control

IC5FA/011/005

#### **IC7 Tower Controls:**

Full size includes: air hoist/PTO, air tailgate, electric tarp, and one lift axle

IC7F - Option: 3 lift axle control

IC7FA/008/002

Controls can be shipped assembled or unassembled and include components shown less plumbing. Plumbing and reverse raise axle kits are available.