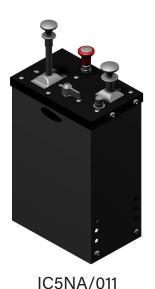

### **IC5 Tower Controls:**

Standard size includes: feathering air hoist, Chelsea PTO (air valve supplied w/PTO), air tailgate, and electric tarp

IC5F - Option: 2 lift axle control

IC5FA/011/005