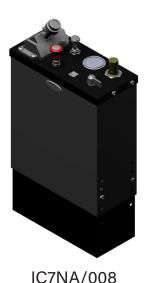

#### **IC7 Tower Controls:**

Full size includes: air hoist/PTO, air tailgate, electric tarp, and one lift axle

IC7F - Option: 3 lift axle control

IC7FA/008/002

Controls can be shipped assembled or unassembled and include components shown less plumbing. Plumbing and reverse raise axle kits are available.