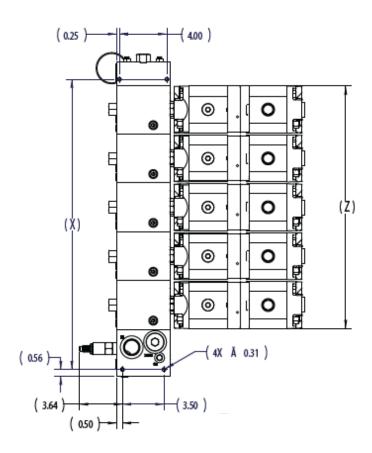

## **INSTALLATION INFORMATION**

| DIMENSIONS(in) | Х     | Υ     | Z     |
|----------------|-------|-------|-------|
| 1-SECTION      | 8.01  | 10.88 | 4.00  |
| 2-SECTION      | 12.14 | 15.01 | 8.13  |
| 3-SECTION      | 16.27 | 19.14 | 12.26 |
| 4-SECTION      | 20.40 | 23.27 | 16.39 |
| 5-SECTION      | 24.53 | 27.40 | 20.52 |