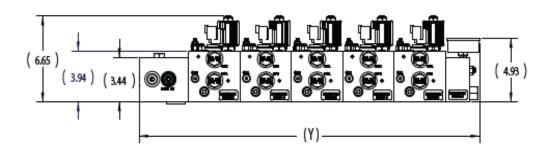

## **INSTALLATION INFORMATION**

| DIMENSIONS(in) | Х     | Υ     | Z     |
|----------------|-------|-------|-------|
| 1-SECTION      | 8.01  | 10.88 | 4.00  |
| 2-SECTION      | 12.14 | 15.01 | 8.13  |
| 3-SECTION      | 16.27 | 19.14 | 12.26 |
| 4-SECTION      | 20.40 | 23.27 | 16.39 |
| 5-SECTION      | 24.53 | 27.40 | 20.52 |