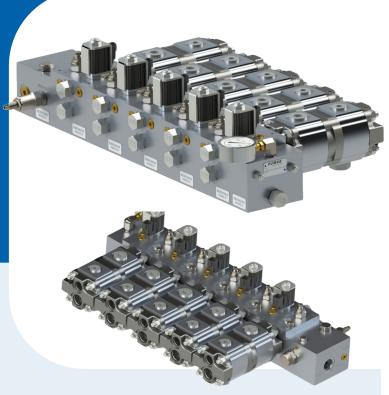

## ADD-A-LUBE™

The Add-A-Lube valve system allows you to quickly configure your Lube Trucks with a compact, high performance lubrication delivery system. Able to accommodate both load sense and open center circuits this solution also provides individual section electric on/off, flow control and pressure limiting capability to tailor to each lubricant circuit's needs.

## **FEATURES**

- ✓ Inlet Flows Up to 30 GPM
- ✓ Inlet Operating Pressures to 3500 PSI
- Manifold Mounted Valve Sections and Pump/Motor Units
  - Unsurpassed serviceability of both valve sections and pump/motor units
  - Eliminates need to install and plumb separate control valve saving installation time and components
- ✓ Modular Sub-Base Design with Many Valve Options
  - Provides unlimited configuration with optional pressure limiting, flow control, proportional solenoids and optional manual overrides
  - Standard compensated sections ensures flow is shared between the circuits evenly
- Compact Space Saving Design Accommodating up to five Product Pumps
  - Minimizes the installation space required and reduces overall weight of assembly.

- Parker PGP511 Product Pump/Motor Combinations
  - ▶ High performance and high quality with dual shaft seals to prevent contamination between hydraulic system and product fluid
  - Multiple pump and motor sizes available including varying pump/motor size ratios for increased product pump delivery flows
- Optional 2-Way Valves Sections
  - Add additional valves sections to control remote auxiliary functions or additional product pumps
- Gear Pump or Load-Sensing Versions Available
  - Power Beyond optional with Gear Pump version
- ✓ Level Ports All Exit on the Bottom Side