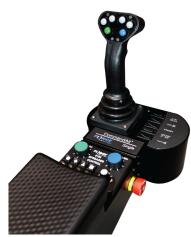

## PATROL COMMANDER® ULTRA

(Compatible with 5100ex or SSC6100 spreader controls)

The Patrol Commander Ultra Series Controller for medium and heavy duty plow trucks is a fully proportional control with integrated spreader control. Ergonomic design allows one-handed, finger-tip control of all spreader functions and up to nine hydraulic functions. Rigid construction ensures product quality for the life of the vehicle.

#### Features

- Fully proportional controls
- Multiple joystick types and configurations available
- Redundant dual output joysticks for advanced diagnostics
- LED backlit nomenclature
- CAN Bus Technology
- Multiple float options available