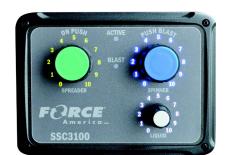

## SSC3100

Simple, manual spreading is what the SSC3100 spreader control is designed to do. This powerful yet conveniently simple controller provides the functionality needed with an ease of operation. This turnkey spreader is ready to go right out of the box.

#### Features

- Proportional controls for granular and liquid applications
- Minimum and maximum settings adjustable through the calibration mode
- Preconfigured to spread on initial power-up
- Optional groundspeed interrupt
- Intuitive Control knobs
- Color LEDs around the dials illuminate the numbers as rates are increased
- Fully adjustable mounting options