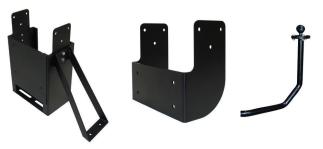

## **AVAILABLE OPTIONS**

Choose to mount the joystick and armrest to the floor with our slim Floor Mount Base or mount to the seat with our heavy-duty Seat Mount. Also available is our Display Mount Bracket that attaches directly to our armrest for easy installation and minimal cab space. All mounting options offer proper positioning for maximum driver comfort.

### CAB MOUNTING