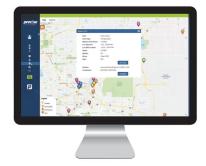

### PRECISE® MOBILE RESOURCE MANAGEMENT

As part of the FORCE America family, the PreCise MRM solution is integrated deeply within our control systems. Accurate route, maintenance and material usage management, asset tracking, detailed mapping, and comprehensive reporting are all available as a part of a total system approach. PreCise MRM goes beyond AVL/GPS to provide a complete fleet management solution.