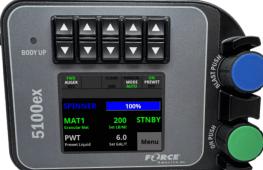

# 5100ex

The 5100ex is a fully-integrated, all-in-one spreader control designed for heavy duty winter maintenance operations. Its compact, modern design offers intuitive navigation and comfort for a commanding solution with a wide range of control.

#### Features

- Manual, open and closed loop controller capabilities
- Optional integrated control for the plow and hoist operation
- Ergonomic, compact design for comfortable operation
- Bright, bold color LCD touchscreen
- Backlit rocker switches for easy viewing at all times
- Interlock for use of critical functions
- Fully adjustable mounting options
- Built-in USB port for data retrieval and firmware upgrades