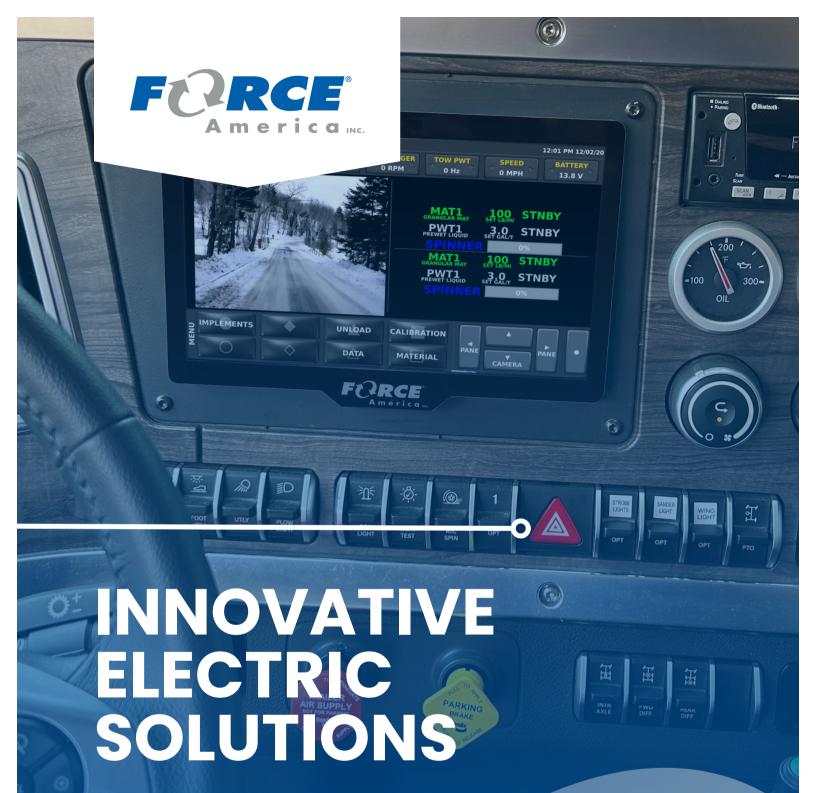

# SSC6100

The 6100 control system is the industry-leading integrated CAN Bus joystick and spreader controller. Embedded within the 10" color LCD, this controller comes fully equipped with camera integration, antenna and PreCise<sup>®</sup> MRM cellular and GPS technologies greatly reducing the footprint of components within the cab.

#### **Features**

- High Resolution 10" Color Touchscreen LCD
- Multiple Camera Feeds
- CAN Bus Central Processing
- Single Connector for Attachments
- Integrated AVL/GPS & Onboard Antenna
- PreCise MRM ARC Wireless Air & Road Conditions System
- Over-The-Air Updates, Configuration and Troubleshooting
- On Screen Training Videos