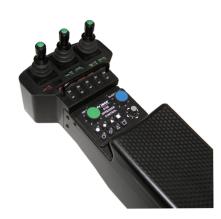

## **COMMANDALL® SINGLE**

(Compatible with SSC6100 only)

The CommandAll Single is a high-quality, dual-axis hall-effect joystick with redundant outputs for guaranteed reliability. This rugged yet comfortable handle has six programmable push buttons that are able to be preset to the requirements of your fleet. A programmable interlock trigger allows for safe use of critical functions. Backlit switches are available for quick access to other special or auxiliary features.

#### Features

- Dual-axis joystick with redundant outputs for advanced diagnostics
- Six programmable pushbuttons
- System interlock trigger
- LED backlit nomenclature
- CAN Bus Technology
- Multiple float options available