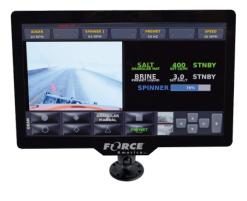

# SSC6100

The 6100 control system is the industry-leading integrated CAN Bus joystick and spreader controller. Embedded within the 10" color LCD, this controller comes fully equipped with camera integration, antenna and PreCise<sup>®</sup> MRM cellular and GPS technologies greatly reducing the footprint of components within the cab.

#### **Features**

- High Resolution 10" Color Touchscreen LCD
- Multiple Camera Feeds
- CAN Bus Central Processing
- Single Connector for Attachments
- Integrated AVL/GPS & Onboard Antenna
- PreCise MRM ARC Wireless Air & Road Conditions System
- Over-The-Air Updates, Configuration and Troubleshooting
- On Screen Training Videos