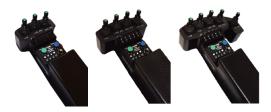

## MULTIPLE JOYSTICKS

Customize your joystick controller with 3, 4 or 5 joystick configurations and choose from multiple joystick types. Our flexible design is sure to meet your specific system needs.