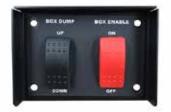

### SP **Control Option**

LS = Less Switch SP = Dash Mount Switch Package TS = Teathered Switch

**Dash Mount Switch** 

Teathered Switch