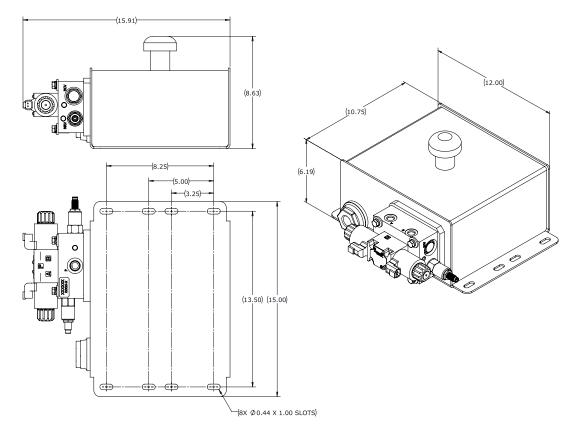

## **Remote Mount Valve**

FEATURES

The FORCE America Remote Mount Valve (RMV) Series is a valve/tank combination for medium duty truck chassis.
The 12VDC actuated hydraulic valve is ideal for double acting hoists. The RMV Series is easily combined with a PTO and pump for a complete package.

- Simple plug-and-play installation
- Pre-drilled reservoir mounting holes for quick installation
- Sub-plate mounted control valve
- Integrated 500 psi downside relief in valve circuit
- Compact low profile 3 gallon reservoir design
- Includes filler breather, suction strainer and drain plug
- Multiple control options available



### **Package Dimensions**

#### Valve Information:

- #10 ORB pressure port
- #8 ORB work ports
- D03 sub-plate standard mount



### **Model Code Layout**



**Series** 

Remote Mount Valve Tank

3 **Tank** 3 Gallon Reservoir

# 4-12VDC **Control Valve**

4-12VDC = 4-Way 12VDC Valve

### SP **Control Option**

LS = Less Switch SP = Dash Mount Switch Package TS = Teathered Switch



**Dash Mount Switch** 



Teathered Switch



# 1-888-99-FORCE

Sales and Service Centers

#### **501 East Cliff Road**

#### **Burnsville, Minnesota 55337**

#### www.forceamerica.com

Charlotte, NC Chicago, IL Columbus, OH 888-449-0356 800-893-7225

Dallas, TX

Bismarck, ND 800-624-7568 800-788-8598 800-433-5765 Denver, CO Fort Dodge, IA Kansas City, MO 800-383-4724 Memphis, TN

Milwaukee, WI

888-833-7711 800-362-2994 888-845-5876

800-722-5844

Minneapolis, MN 800-328-2732 Philadelphia, PA 800-492-6621 Salt Lake City, UT 877-230-050