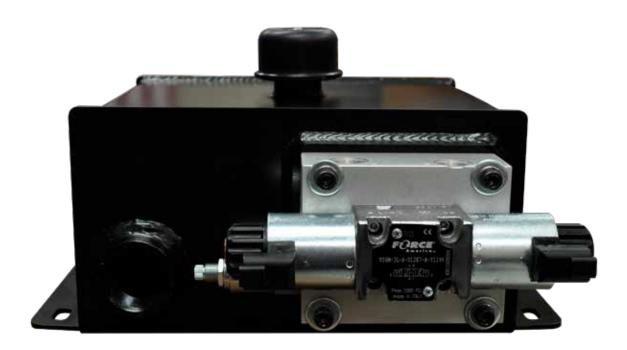

## **Remote Mount Valve**

FEATURES

The FORCE America Remote Mount Valve (RMV) Series is a valve/tank combination for medium duty truck chassis.
The 12VDC actuated hydraulic valve is ideal for double acting hoists. The RMV Series is easily combined with a PTO and pump for a complete package.

- Simple plug-and-play installation
- Pre-drilled reservoir mounting holes for quick installation
- Sub-plate mounted control valve
- Integrated 500 psi downside relief in valve circuit
- Compact low profile 3 gallon reservoir design
- Includes filler breather, suction strainer and drain plug
- Multiple control options available

#### Valve Information:

- #10 ORB pressure port
- #8 ORB work ports
- D03 sub-plate standard mount