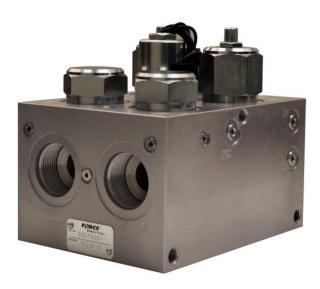

#### **PRODUCT DESCRIPTION**

This high flow solenoid operated 6W2P dual selector valve has two inlet ports and gives you the option to select between two sets of outlet ports.

It is designed for adding after-market equipment functions to most mobile systems including construction, crane, mining, and forestry equipment. It reduces plumbing multiple components with a single integrated manifold design.

- Adjustable cartridges on one set of outlet ports for metered flow.
- Can be converted to 12 VDC by replacing a single coil. Other coil voltages and connection types available.

| Specifications  |                 |
|-----------------|-----------------|
| Block Material  | Aluminum - 2024 |
| Max Pressure    | 4000 PSI        |
| Voltage         | 24VDC           |
| Connection Type | Dual Lead Wires |
| Rated Flow      | 80 GPM          |
| Port Type       | SAE 20          |
| Gauge Port      | SAE 04          |
| Mount Style     | Threaded Holes  |
| Mount Style     | Thru-Holes      |