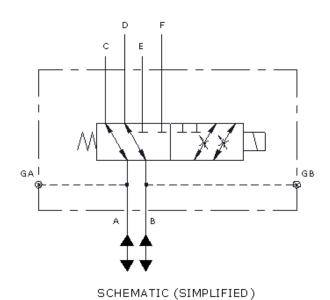

#### **PRODUCT DESCRIPTION**

This high flow solenoid operated 6W2P dual selector valve has two inlet ports and gives you the option to select between two sets of outlet ports.

It is designed for adding after-market equipment functions to most mobile systems including construction, crane, mining, and forestry equipment. It reduces plumbing multiple components with a single integrated manifold design.

- Adjustable cartridges on one set of outlet ports for metered flow.
- Can be converted to 12 VDC by replacing a single coil. Other coil voltages and connection types available.

| Specifications  |                 |
|-----------------|-----------------|
| Block Material  | Aluminum - 2024 |
| Max Pressure    | 4000 PSI        |
| Voltage         | 24VDC           |
| Connection Type | Dual Lead Wires |
| Rated Flow      | 80 GPM          |
| Port Type       | SAE 20          |
| Gauge Port      | SAE 04          |
| Mount Style     | Threaded Holes  |
| Mount Style     | Thru-Holes      |