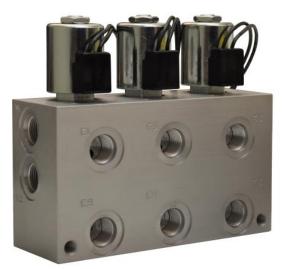

## **PRODUCT DESCRIPTION**

This valve allows you to operate three functions from a single set of hydraulic outlets. The valve selects function and allows main directional valve to control actuator.

Typical applications include agriculture, construction, and forestry markets.

Also known as a "Multiplier" valve.

- Optional switch box p/n CU-233
- Other coil voltages and connection types available
- Contact sales for quick-coupling options

| Specifications  |                 |
|-----------------|-----------------|
| Block Material  | Aluminum        |
| Max Pressure    | 3000 PSI        |
| Voltage         | 12VDC           |
| Connection Type | Dual Lead Wires |
| Control Type    | On/Off          |
| Rated Flow      | 6 GPM (12 MAX)  |
| Port Type       | SAE 08          |
| Mount Style     | Threaded Holes  |
| Mount Style     | Thru-Holes      |