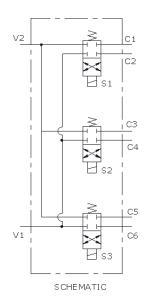

## **PRODUCT DESCRIPTION**

This valve allows you to operate three functions from a single set of hydraulic outlets. The valve selects function and allows main directional valve to control actuator.

Typical applications include agriculture, construction, and forestry markets.

Also known as a "Multiplier" valve.

- Optional switch box p/n CU-233
- Other coil voltages and connection types available
- Contact sales for quick-coupling options

| Specifications  |                 |
|-----------------|-----------------|
| Block Material  | Aluminum        |
| Max Pressure    | 3000 PSI        |
| Voltage         | 12VDC           |
| Connection Type | Dual Lead Wires |
| Control Type    | On/Off          |
| Rated Flow      | 6 GPM (12 MAX)  |
| Port Type       | SAE 08          |
| Mount Style     | Threaded Holes  |
| Mount Style     | Thru-Holes      |