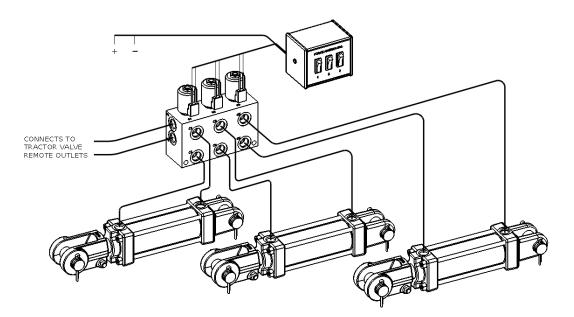

## **PRODUCT DESCRIPTION**

This valve allows you to operate three functions from a single set of hydraulic outlets. The valve selects function and allows main directional valve to control actuator.

Typical applications include agriculture, construction, and forestry markets.

Also known as a "Multiplier" valve.

- Optional switch box p/n CU-233
- Other coil voltages and connection types available
- Contact sales for quick-coupling options

| Specifications  |                 |
|-----------------|-----------------|
| Block Material  | Aluminum        |
| Max Pressure    | 3000 PSI        |
| Voltage         | 12VDC           |
| Connection Type | Dual Lead Wires |
| Control Type    | On/Off          |
| Rated Flow      | 6 GPM (12 MAX)  |
| Port Type       | SAE 08          |
| Mount Style     | Threaded Holes  |
| Mount Style     | Thru-Holes      |