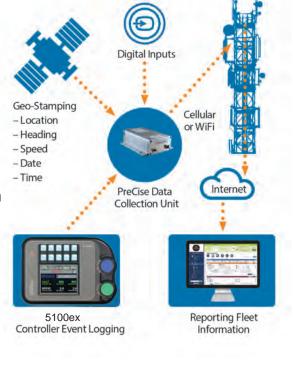

# Integration with PreCise MRM's AVL/GPS solution for comprehensive reporting

(See reverse for more detail)

- Access to industry's most advanced web-based tool to automate winter maintenance reporting, mapping and equipment maintenance
- Total system designed to cut spending on salt and reduce impact on the environment

### **GPS/AVL INTEGRATION WITH PRECISE**<sup>™</sup>

As a part of the FORCE America family, the PreCise Mobile Resource Management solution is integrated deeply with the 5100ex control system. Accurate material usage reporting, controller error alerts, and vehicle accessory details are all available as a part of a total system approach. PreCise MRM goes beyond AVL/GPS to provide a complete fleet management solution.

#### PreCise tracks and reports on:

- Vehicle speed and location
- Activity of equipment accessories, including plow and broom
- Material usage and route completion reporting
- Idle time and equipment maintenance intervals