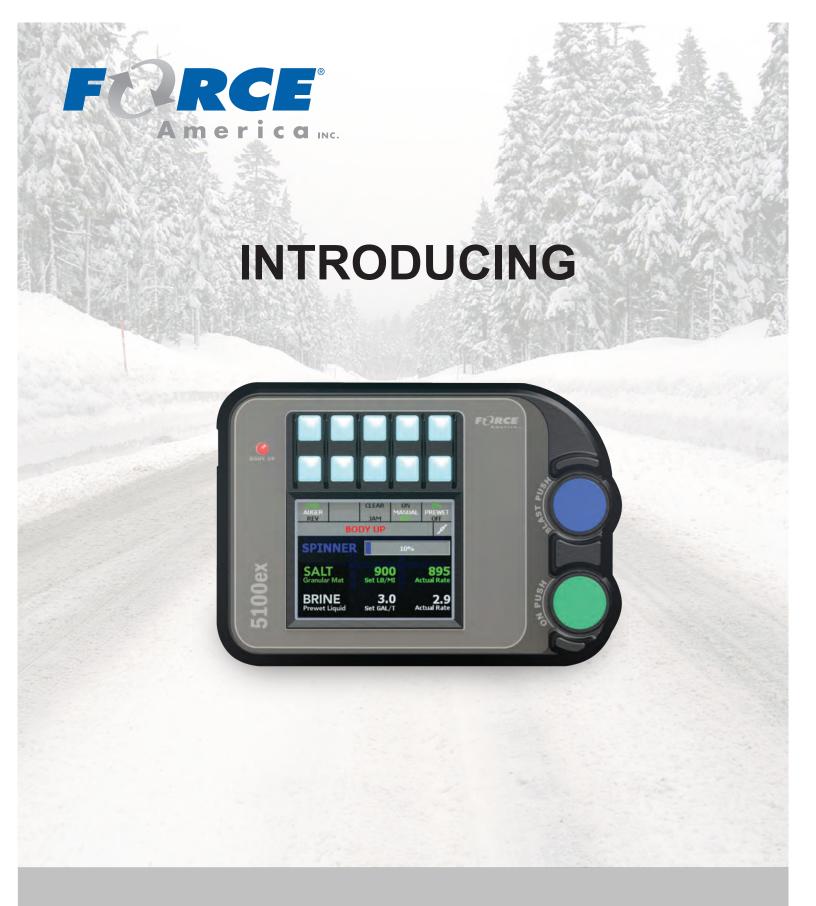

# THE POWER OF EX.

**SSC5100ex Spreader Control** 

The power behind FORCE America's 5100ex spreader control is designed specifically for the demands placed on Public Works departments and other heavy duty winter maintenance operations. The 5100ex provides a commanding solution for winter maintenance professionals to fight snow and ice with precision and simplicity. Best of all, it delivers enormous functionality within a compact, modern design.

# Compact, rugged design offers intuitive navigation and comfort

- Ergonomic design for comfortable operation
- Right-hand location of controls offer an unobstructed view of the LCD screen
- Compact design (5.1"H x 7.2"W x 2.5"D) avoids overcrowding the cab with hardware

Bright, bold color LCD touchscreen for calibration and configuration options.

Protective casing surround control knobs to prevent unintentional use and damage to the knobs.