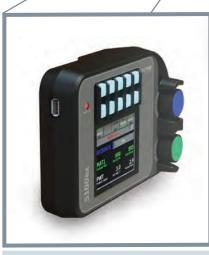

### **EXPERIENCE THE POWER**

Backlit rocker switches for

easy viewing at all times.

# Compact, rugged design offers intuitive navigation and comfort

- Ergonomic design for comfortable operation
- Right-hand location of controls offer an unobstructed view of the LCD screen
- Compact design (5.1"H x 7.2"W x 2.5"D) avoids overcrowding the cab with hardware

Tactically placed interlock system to ensure safe use of critical functions.

Fully adjustable mounting option for easy, customizable installation.

Built-in USB port for data retrieval and firmware upgrades.

Bright, bold color LCD touchscreen for calibration and configuration options.

Protective casing surround control knobs to prevent unintentional use and damage to the knobs.