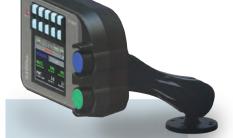

### **EXPERIENCE THE POWER**

Backlit rocker switches for

easy viewing at all times.

# Compact, rugged design offers intuitive navigation and comfort

- Ergonomic design for comfortable operation
- Right-hand location of controls offer an unobstructed view of the LCD screen
- Compact design (5.1"H x 7.2"W x 2.5"D) avoids overcrowding the cab with hardware