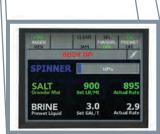

Bright, bold color LCD touchscreen for calibration and configuration options.

Protective casing surround control knobs to prevent unintentional use and damage to the knobs.