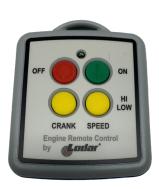

### **Transmitter**

IGX 700/800\*

# **Engine Throttle Setting Switch**

**Wireless System** On/Off Switch