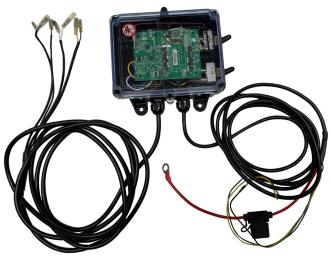

## Receiver

**Engine Harness** 

**AUX Harness** 

IGX 390\*

\*IGX 700/800 & IGX 390 engines sold separately

Honda IGX Engine Wireless Control

#### **Receiver Dimensions**

# **Technical Specifications**

2- AAA Batteries Included Receiver ...... 6.25" H x 7" W x 2" D Engine Harness ...... 10' AUX Harness ..... 10' 12 VDC - GND