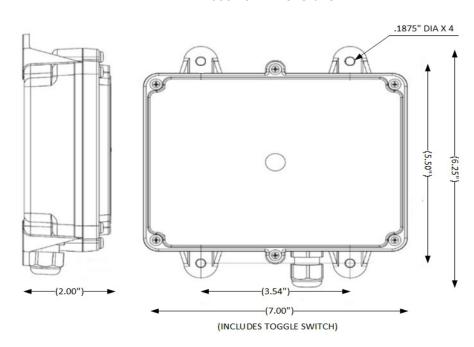

#### **Receiver Dimensions**

# **Technical Specifications**

2- AAA Batteries Included Receiver ...... 6.25" H x 7" W x 2" D Engine Harness ...... 10' AUX Harness ..... 10' 12 VDC - GND