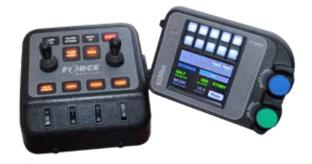

PatrolCommanderDualwithside-by-side mounted SSC3100 Spreader Control

PatrolCommanderDualwithside-by-side mounted 5100ex Spreader Control