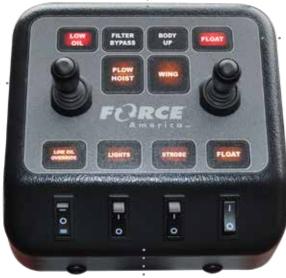

### **Backlights**

Backlit joystick and switch outputs for easy viewing at all times.

#### **Dual Joysticks**

- Ten joystick valve outputs
- Two pushbuttons enable alternate functionality

### LEDWarningIndicators

- Threecustomizablewarnings
- One standard float warning

**Switches** 

Fourcustomizablerockerswitches