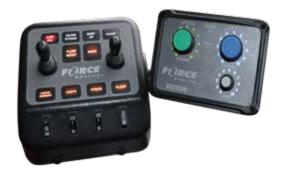

PatrolCommanderDualwithside-by-side mounted SSC3100 Spreader Control

PatrolCommanderDualwithside-by-side mounted 5100ex Spreader Control