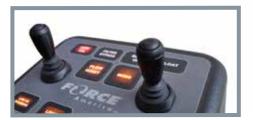

#### **Dual Joysticks**

- Ten joystick valve outputs
- Two pushbuttons enable alternate functionality