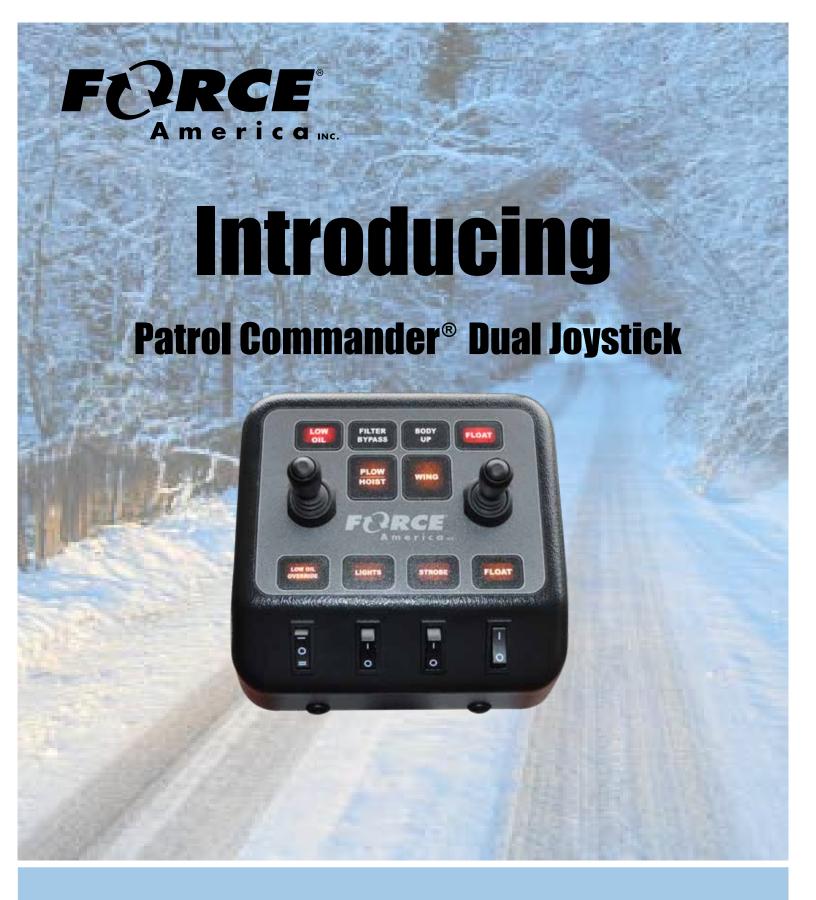

**Taking Plow Control To New Destinations** 

Take plow control to new destinations with the Patrol Commander<sup>®</sup> Dual joystick controller. Designed and manufactured by FORCE America, this powerful controller offers fleets and trucks of all sizes non-proportional joystick control with configurable outputs in an economical package. Our solid design and engineering ensure a compact, functional solution.

#### **Features and Benefits**

- Two non-proportional, configurable joysticks with four-way capability
- Plug and play design
- Solid design and engineering in compact easy to use package
- •Closeproximityofjoysticksandswitchesofferconvenient,easyfunctionalityandmaneuverability
- Cost-effective joystick solution for flat level control in any environment

#### Quality design and performance

- Proudly designed and manufactured in the USA
- Incorporates the same intuitive joystick navigation, design and maneuverability found in FORCE America's Patrol Commander Ultra
- Easytooperateside-by-sidewithan SSC 3100 or 5100 exspreader control
- Compact design (3.5" x 8" x 8")