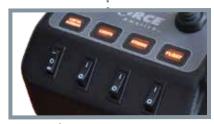

### LEDWarningIndicators

- Threecustomizablewarnings
- One standard float warning

**Switches** 

Fourcustomizablerockerswitches