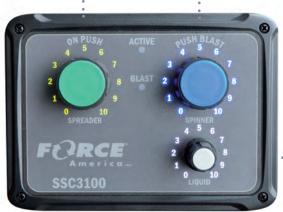

# SIMPLE MANUAL SPREADING SSC3100 Spreader Control

Simple, manual spreading is what the SSC3100 spreader control is designed to do. Engineered and manufactured by FORCE America, this powerful yet conveniently simple controller gives you the functionality you need with an ease of operation. Best of all, the SSC3100 is ready to go right out of the box – just push a button and start spreading.

### A simple, powerful solution ready for action

- Proportional controls for granular and liquid applications
- Minimum and maximum settings adjustable through the calibration mode
- Preconfigured to spread on initial power-up
- Optional groundspeed interrupt

#### Quality design and performance

- Completed rigorous environmental and shock testing as a part of the development process
- Meets the SAE J1455 standard for heavy-duty trucks
- Incorporates the same intuitive knobs found in FORCE America's 5100ex and 6100 line of controllers for low training and ease of moving between systems
- Proudly designed and manufactured in the USA

Same intuitive knobs found in FORCE America's 5100ex and 6100 line of controllers.

Fully adjustable mounting option for easy, customizable installation.

Color LEDs around the dials illuminate the numbers as rates are increased.

Fuse accessible from the outside of the controller.

One simple harness for effortless installation. LED DIN connectors show when an output is active.

Control liquids independently of granular for direct liquid applications using the dedicated Liquid dial.