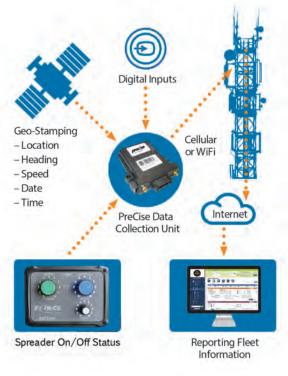

## Integration with PreCise MRM's AVL/GPS solution

## **GPS/AVL INTEGRATION WITH PRECISE<sup>®</sup> MRM**

As a part of the FORCE America family, the PreCise Mobile Resource Management solution is integrated deeply with our control systems. Accurate material usage reporting, controller error alerts, and vehicle accessory details are all available as a part of a total system approach. PreCise MRM goes beyond AVL/GPS to provide a complete fleet management solution.

#### PreCise tracks and reports on:

- Vehicle speed and location
- Activity of equipment accessories, including plow and broom
- Material usage and route completion reporting (Not available with the SSC3100)
- Idle time and equipment maintenance intervals