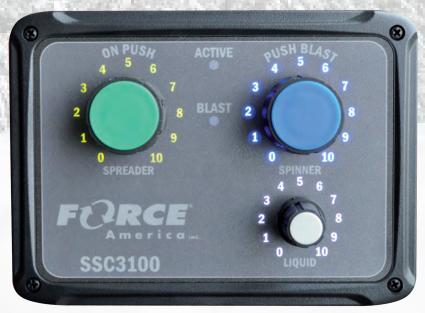

# SIMPLE MANUAL SPREADING SSC3100 Spreader Control

Simple, manual spreading is what the SSC3100 spreader control is designed to do. Engineered and manufactured by FORCE America, this powerful yet conveniently simple controller gives you the functionality you need with an ease of operation. Best of all, the SSC3100 is ready to go right out of the box – just push a button and start spreading.

### A simple, powerful solution ready for action

- Proportional controls for granular and liquid applications
- Minimum and maximum settings adjustable through the calibration mode
- Preconfigured to spread on initial power-up
- Optional groundspeed interrupt

### Compact, rugged design offers intuitive navigation and comfort

- Simple calibration mode for adjusting minimums and maximums
- Optional groundspeed interrupt
- Compact design (4.46"H x 6.09"W x 2.75"D) avoids overcrowding the cab with hardware

Same intuitive knobs found in FORCE America's 5100ex and 6100 line of controllers.

Fully adjustable mounting option for easy, customizable installation.

Color LEDs around the dials illuminate the numbers as rates are increased.

Fuse accessible from the outside of the controller.

One simple harness for effortless installation. LED DIN connectors show when an output is active.

Control liquids independently of granular for direct liquid applications using the dedicated Liquid dial.