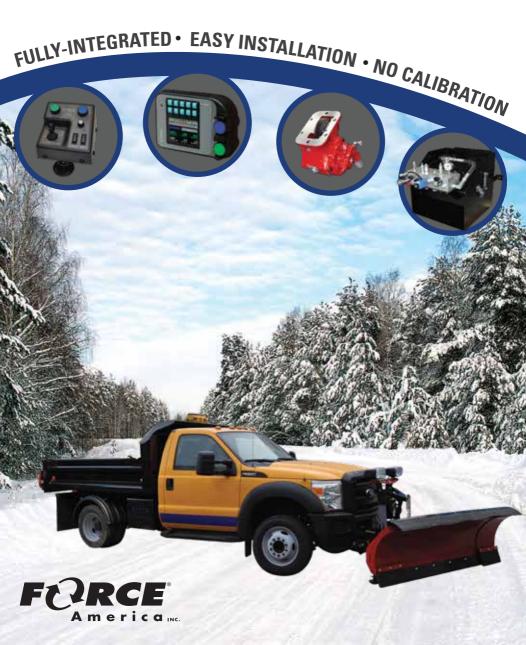

# 

Your All-in-One, One-Ton Solution

## Introducing FORCE America ONE™

ONE is a turnkey, fully-integrated, one-ton package for commercial plow and spreader applications. Designed and manufactured by FORCE® America, it offers easy installation and no calibration. Its automatic electronic limiting allows for improved flow sharing capabilities when multiple functions are operated simultaneously. No more spreader or plow stall while operating at low speeds. The ONE is a simple, powerful solution that is perfect for the one-ton trucks in your fleet.

# **Powerful Application**

Although designed with simplicity in mind, ONE provides a powerful solution for the toughest jobs. Its easy installation and usability, in addition to the elimination of calibration, makes it a perfect solution for one-ton trucks. The dual axis joystick allows for efficient operation and a powerful application built for both commercial and public works organizations.