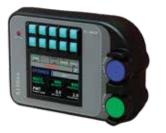

**5100ex Controller:** fully-integrated controller offers enormous functionality within a compact, modern design

- Manual, open and closed loop controller modes
- Accurate application of granular and prewet liquid de-icing materials
- Integrated control for the plow and hoist operation
- Compact, rugged design with intuitive navigation and comfort
- Integration with PreCise MRM® AVL/GPS

### **Quality Components**

The ONE is equipped with a tank and valve enclosure combining a 12 gallon reservoir, valve, filter, breather, sensors, electrical connections, and hose fittings for ultimate protection. ONE is driven by the industry's best PTO by Chelsea®, offering a quiet and powerful application to get the job done. The power behind ONE is easily controlled with our fully-integrated 5100ex controller and accompanying joystick. Their easy-to-use, compact design offers a comfortable and controlled operation of your plow and hoist.