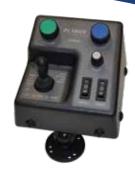

**5150ex Joystick:** easy-to-use joystick offers a comfortable operation for plow and hoist control

- Fully adjustable mounting options
- Easily added/removed for seasonal use
- Automatically detected in system, no calibration needed
- Stainless steel mounting plate for added support

### **Quality Components**

The ONE is equipped with a tank and valve enclosure combining a 12 gallon reservoir, valve, filter, breather, sensors, electrical connections, and hose fittings for ultimate protection. ONE is driven by the industry's best PTO by Chelsea®, offering a quiet and powerful application to get the job done. The power behind ONE is easily controlled with our fully-integrated 5100ex controller and accompanying joystick. Their easy-to-use, compact design offers a comfortable and controlled operation of your plow and hoist.