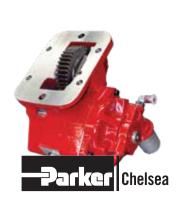

**Chelsea Power Take Off:** single hose connection offers simple installation with benefits of a quiet, yet powerful application

- Noise suppression system provides quiet operation
- Simple installation requires no special tools
- Single hose connection and integrated actuation valve

### **Quality Components**

The ONE is equipped with a tank and valve enclosure combining a 12 gallon reservoir, valve, filter, breather, sensors, electrical connections, and hose fittings for ultimate protection. ONE is driven by the industry's best PTO by Chelsea®, offering a quiet and powerful application to get the job done. The power behind ONE is easily controlled with our fully-integrated 5100ex controller and accompanying joystick. Their easy-to-use, compact design offers a comfortable and controlled operation of your plow and hoist.