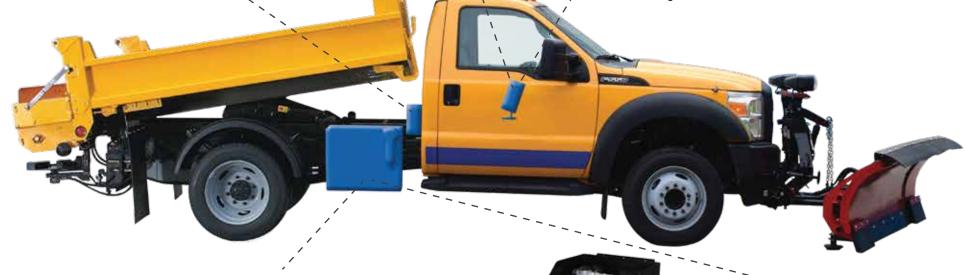

## Introducing FORCE America ONE™

ONE is a turnkey, fully-integrated, one-ton package for commercial plow and spreader applications. Designed and manufactured by FORCE® America, it offers easy installation and no calibration. Its automatic electronic limiting allows for improved flow sharing capabilities when multiple functions are operated simultaneously. No more spreader or plow stall while operating at low speeds. The ONE is a simple, powerful solution that is perfect for the one-ton trucks in your fleet.

### **Quality Components**

The ONE is equipped with a tank and valve enclosure combining a 12 gallon reservoir, valve, filter, breather, sensors, electrical connections, and hose fittings for ultimate protection. ONE is driven by the industry's best PTO by Chelsea®, offering a quiet and powerful application to get the job done. The power behind ONE is easily controlled with our fully-integrated 5100ex controller and accompanying joystick. Their easy-to-use, compact design offers a comfortable and controlled operation of your plow and hoist.

# **Powerful Application**

Although designed with simplicity in mind, ONE provides a powerful solution for the toughest jobs. Its easy installation and usability, in addition to the elimination of calibration, makes it a perfect solution for one-ton trucks. The dual axis joystick allows for efficient operation and a powerful application built for both commercial and public works organizations.

VT12: 12.3 gallon tank with powder coated steel valve enclosure offers protection and easy serviceability

- Components under removable cover include: valve, tank, filter, breather, sensors, electrical connections and hose end fittings
- Maximum component protection
- Easy access for maintenance and hose replacement
- External mounted sight gauge

Valve: specifically designed and manufactured for the FORCE America ONE

- Compact monoblock design
- Deutsch DT series plugs
- · Hydraulic prewet included
- · Clear port and coil labeling